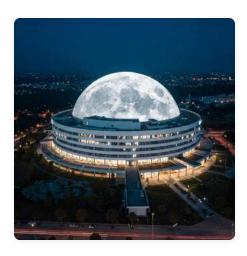

# **Key Project Highlights**

| Project Name          | Hadis Hospital                                 |
|-----------------------|------------------------------------------------|
| Location              | Iran                                           |
| Total Area            | 500,000 m²                                     |
| Capacity              | 2,000 Al-integrated smart single-patient rooms |
| Architectural Theme   | Moonlit dome with sunflower-inspired wings     |
| Estimated Budget      | \$3 Billion USD                                |
| Construction Timeline | 7 years from full funding completion           |

# **Design Philosophy**

- **By night:** A glowing moon-like dome with messages of healing illuminated in soft blue light
- **§** By day: Twelve solar-powered wings that track the sun like sunflower petals

The architectural language of the hospital will reflect Hadis's love for the sunflower and the moon — dual symbols of warmth and calm. By embracing these, Hadis Hospital will bring light, dignity, and healing into every space it touches.